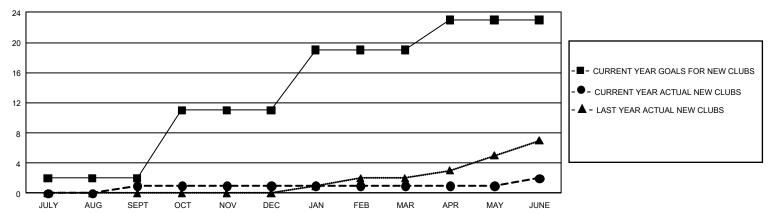

## GOALS AND ACTUAL NEW CLUBS CUMULATIVE

## GMT Constitutional Area 8, Group F

**GMT**: OPEN

REPORT DOES NOT INCLUDE CLUBS IN UNDISTRICTED AREAS.

| Clubs                 |               |           |               | Members               |                        |                         |                                                    |  |
|-----------------------|---------------|-----------|---------------|-----------------------|------------------------|-------------------------|----------------------------------------------------|--|
| RESULTS FOR 2019-2020 |               |           |               | RESULTS FOR 2019-2020 |                        |                         |                                                    |  |
| QUARTER               | NEW CLUB GOAL | NEW CLUBS | DROPPED CLUBS | QUARTER MEM           | BER GROWTH NET<br>GOAL | MEMBER GROWTH<br>ACTUAL | DROPPED<br>MEMBERS ACTUAL<br>(including transfers) |  |
| JULY/AUG/SEPT         | 6             | 1         | 1             | JULY/AUG/SEPT         | 321                    | 73                      | 69                                                 |  |
| OCT/NOV/DEC           | 27            | 0         | 7             | OCT/NOV/DEC           | 750                    | 42                      | 230                                                |  |
| JAN/FEB/MAR           | 24            | 0         | 0             | JAN/FEB/MAR           | 780                    | 94                      | 34                                                 |  |
| APR/MAY/JUNE          | 12            | 1         | 0             | APR/MAY/JUNE          | 420                    | 150                     | 141                                                |  |