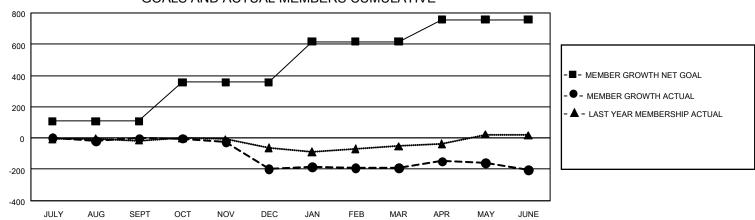

## GOALS AND ACTUAL MEMBERS CUMULATIVE

| DROPPED CLUBS: 8             |     | 60 CLUBS OF 106 ADDED 1 OR MORE<br>NEW MEMBERS | GENDER DISTRIBUTION  MALE 1,778 (71.90%) |              |     |
|------------------------------|-----|------------------------------------------------|------------------------------------------|--------------|-----|
| DROPPED MEMBERS              |     |                                                | FEMALE                                   | 695 (28.10%) |     |
| DECEASED                     | 22  | CLICK HERE FOR CUMULATIVE                      | TOTAL FAMILY UNIT MEMBERS                |              | 240 |
| CLUB CANCELLED 124 OTHER 328 |     | MEMBERSHIP DATA                                | FAMILY MEMBERS PAYING HALF DUES          |              | 122 |
| TOTAL                        | 474 |                                                |                                          |              |     |

## GMT Constitutional Area 8, Group F

**GMT**: OPEN

REPORT DOES NOT INCLUDE CLUBS IN UNDISTRICTED AREAS.

| Clubs                 |               |           |               | Members               |                        |                         |                                                    |  |
|-----------------------|---------------|-----------|---------------|-----------------------|------------------------|-------------------------|----------------------------------------------------|--|
| RESULTS FOR 2019-2020 |               |           |               | RESULTS FOR 2019-2020 |                        |                         |                                                    |  |
| QUARTER               | NEW CLUB GOAL | NEW CLUBS | DROPPED CLUBS | QUARTER MEM           | BER GROWTH NET<br>GOAL | MEMBER GROWTH<br>ACTUAL | DROPPED<br>MEMBERS ACTUAL<br>(including transfers) |  |
| JULY/AUG/SEPT         | 6             | 1         | 1             | JULY/AUG/SEPT         | 321                    | 73                      | 69                                                 |  |
| OCT/NOV/DEC           | 27            | 0         | 7             | OCT/NOV/DEC           | 750                    | 42                      | 230                                                |  |
| JAN/FEB/MAR           | 24            | 0         | 0             | JAN/FEB/MAR           | 780                    | 94                      | 34                                                 |  |
| APR/MAY/JUNE          | 12            | 1         | 0             | APR/MAY/JUNE          | 420                    | 150                     | 141                                                |  |